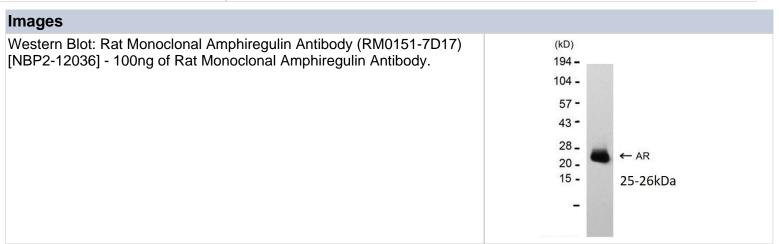

# NBP2-12036

Amphiregulin Antibody (RM0151-7D17) - Azide and BSA Free

| Tanpiniogani Tanabady (Tano to 17817) Tizido ana Botti Too |                                                                                                   |  |
|------------------------------------------------------------|---------------------------------------------------------------------------------------------------|--|
| Product Information                                        |                                                                                                   |  |
| Unit Size                                                  | 0.1 mg                                                                                            |  |
| Concentration                                              | LYOPH mg/ml                                                                                       |  |
| Storage                                                    | Store at 4C short term. Aliquot and store at -20C long term. Avoid freeze-thaw cycles.            |  |
| Clonality                                                  | Monoclonal                                                                                        |  |
| Clone                                                      | RM0151-7D17                                                                                       |  |
| Preservative                                               | No Preservative                                                                                   |  |
| Reconstitution Instructions                                | Reconstitute with sterilized PBS to a final concentration of 0.5 mg/ml.                           |  |
| Isotype                                                    | IgG2                                                                                              |  |
| Purity                                                     | Protein A or G purified                                                                           |  |
| Buffer                                                     | Lyophilized from a 0.2 um filtered solution in PBS. 0.025 mg size is provided in liquid form, PBS |  |
| Product Description                                        |                                                                                                   |  |
| Host                                                       | Pat                                                                                               |  |

| Product Description     |                                                               |
|-------------------------|---------------------------------------------------------------|
| Host                    | Rat                                                           |
| Gene ID                 | 374                                                           |
| Gene Symbol             | AREG                                                          |
| Species                 | Mouse                                                         |
| Specificity/Sensitivity | This antibody detects mouse Amphiregulin in Western blotting. |
| Immunogen               | Mouse recombinant Amphiregulin                                |

| <b>Product Application Details</b> |                           |
|------------------------------------|---------------------------|
| Applications                       | Western Blot              |
| Recommended Dilutions              | Western Blot 1:500-1:1000 |