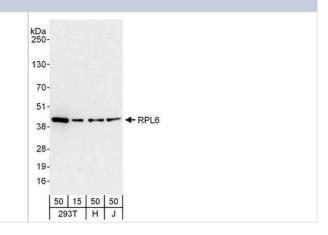

## **Images**

Western Blot: RPL6 Antibody [NBP2-04036] - Whole cell lysate from 293T (15 and 50 ug), HeLa (H; 50 ug) and Jurkat (J; 50 ug) cells. Antibody used at 0.04 ug/ml.