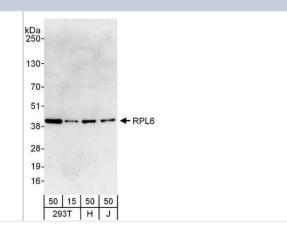

## **Images**

Western Blot: RPL6 Antibody [NBP2-04035] - Whole cell lysate from 293T (15 and 50 ug), HeLa (H; 50 ug) and Jurkat (J; 50 ug) cells. Antibody used at 0.04 ug/ml.