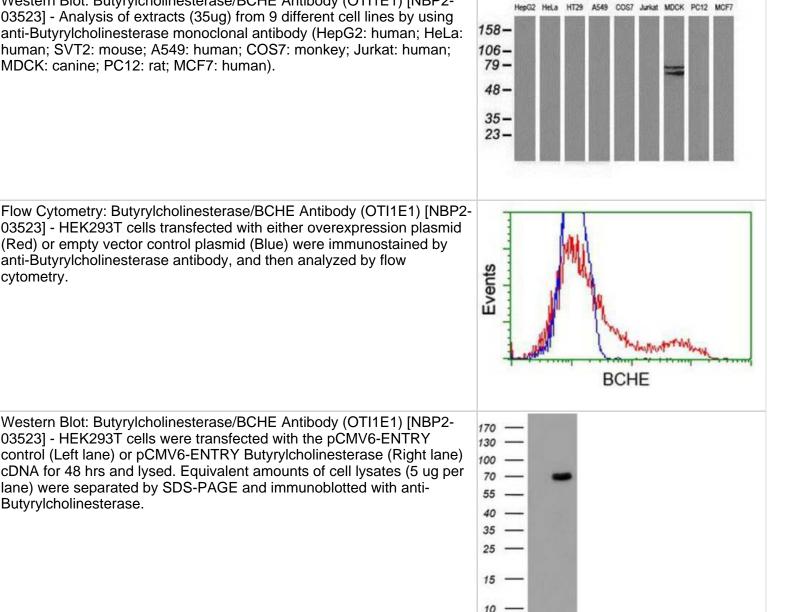

#### Images

cytometry.

Butyrylcholinesterase.

Western Blot: Butyrylcholinesterase/BCHE Antibody (OTI1E1) [NBP2-03523] - Analysis of extracts (35ug) from 9 different cell lines by using anti-Butyrylcholinesterase monoclonal antibody (HepG2: human; HeLa: human; SVT2: mouse; A549: human; COS7: monkey; Jurkat: human; MDCK: canine; PC12: rat; MCF7: human).