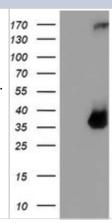

#### **Images**

Western Blot: Tryptase gamma Antibody (1G1) [NBP2-01679] - HEK293T cells were transfected with the pCMV6-ENTRY control (Left lane) or pCMV6-ENTRY Tryptase gamma (Right lane) cDNA for 48 hrs and lysed. Equivalent amounts of cell lysates (5 ug per lane) were separated by SDS-PAGE and immunoblotted with anti-Tryptase gamma.