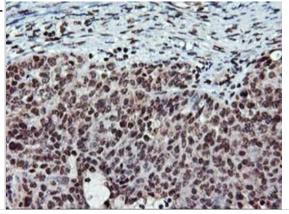

Immunohistochemistry-Paraffin: Tryptase gamma Antibody (1G1) [NBP2-01679] Staining of paraffin-embedded Carcinoma of Human bladder tissue using anti-Tryptase gamma mouse monoclonal antibody.

Flow Cytometry: Tryptase gamma Antibody (1G1) [NBP2-01679] - Analysis of Jurkat cells, using anti-Tryptase gamma antibody, (Red), compared to a nonspecific negative control antibody (Blue).

Immunohistochemistry-Paraffin: Tryptase gamma Antibody (1G1) [NBP2-01679] - Staining of paraffin-embedded Adenocarcinoma of Human endometrium tissue using anti-Tryptase gamma mouse monoclonal antibody.

Immunohistochemistry-Paraffin: Tryptase gamma Antibody (1G1) [NBP2-01679] - Staining of paraffin-embedded Adenocarcinoma of Human ovary tissue using anti-Tryptase gamma mouse monoclonal antibody.

Flow Cytometry: Tryptase gamma Antibody (1G1) [NBP2-01679] - Analysis of Hela cells, using anti-Tryptase gamma antibody, (Red), compared to a nonspecific negative control antibody (Blue).