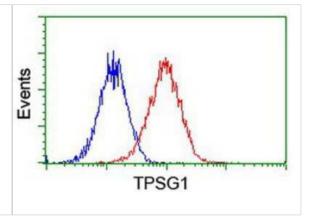

Immunohistochemistry-Paraffin: Tryptase gamma Antibody (1G1) [NBP2-01679] Staining of paraffin-embedded Carcinoma of Human bladder tissue using anti-Tryptase gamma mouse monoclonal antibody.

Flow Cytometry: Tryptase gamma Antibody (1G1) [NBP2-01679] - Analysis of Jurkat cells, using anti-Tryptase gamma antibody, (Red), compared to a nonspecific negative control antibody (Blue).

Immunohistochemistry-Paraffin: Tryptase gamma Antibody (1G1) [NBP2-01679] - Staining of paraffin-embedded Adenocarcinoma of Human ovary tissue using anti-Tryptase gamma mouse monoclonal antibody.

Flow Cytometry: Tryptase gamma Antibody (1G1) [NBP2-01679] - Analysis of Hela cells, using anti-Tryptase gamma antibody, (Red), compared to a nonspecific negative control antibody (Blue).