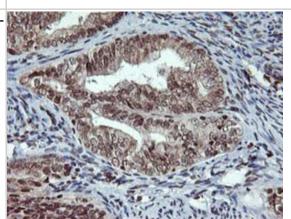

Immunohistochemistry-Paraffin: Tryptase gamma Antibody (1G1) [NBP2-01679] Staining of paraffin-embedded Carcinoma of Human bladder tissue using anti-Tryptase gamma mouse monoclonal antibody.

Flow Cytometry: Tryptase gamma Antibody (1G1) [NBP2-01679] - Analysis of Jurkat cells, using anti-Tryptase gamma antibody, (Red), compared to a nonspecific negative control antibody (Blue).

Immunohistochemistry-Paraffin: Tryptase gamma Antibody (1G1) [NBP2-01679] - Staining of paraffin-embedded Adenocarcinoma of Human endometrium tissue using anti-Tryptase gamma mouse monoclonal antibody.

Immunohistochemistry-Paraffin: Tryptase gamma Antibody (1G1) [NBP2-01679] - Staining of paraffin-embedded Adenocarcinoma of Human ovary tissue using anti-Tryptase gamma mouse monoclonal antibody.

Flow Cytometry: Tryptase gamma Antibody (1G1) [NBP2-01679] - Analysis of Hela cells, using anti-Tryptase gamma antibody, (Red), compared to a nonspecific negative control antibody (Blue).