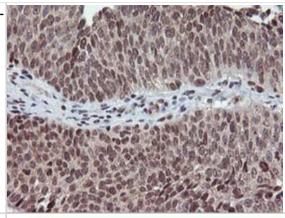

Immunohistochemistry-Paraffin: Tryptase gamma Antibody (1G1) [NBP2-01679] Staining of paraffin-embedded Carcinoma of Human bladder tissue using anti-Tryptase gamma mouse monoclonal antibody.

Flow Cytometry: Tryptase gamma Antibody (1G1) [NBP2-01679] - Analysis of Jurkat cells, using anti-Tryptase gamma antibody, (Red), compared to a nonspecific negative control antibody (Blue).

Immunohistochemistry-Paraffin: Tryptase gamma Antibody (1G1) [NBP2-01679] - Staining of paraffin-embedded Adenocarcinoma of Human endometrium tissue using anti-Tryptase gamma mouse monoclonal antibody.

Immunohistochemistry-Paraffin: Tryptase gamma Antibody (1G1) [NBP2-01679] - Staining of paraffin-embedded Adenocarcinoma of Human ovary tissue using anti-Tryptase gamma mouse monoclonal antibody.

Flow Cytometry: Tryptase gamma Antibody (1G1) [NBP2-01679] - Analysis of Hela cells, using anti-Tryptase gamma antibody, (Red), compared to a nonspecific negative control antibody (Blue).