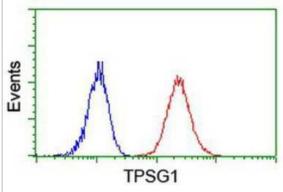

Immunohistochemistry-Paraffin: Tryptase gamma Antibody (1G1) [NBP2-01679] Staining of paraffin-embedded Carcinoma of Human bladder tissue using anti-Tryptase gamma mouse monoclonal antibody.

Flow Cytometry: Tryptase gamma Antibody (1G1) [NBP2-01679] - Analysis of Jurkat cells, using anti-Tryptase gamma antibody, (Red), compared to a nonspecific negative control antibody (Blue).

Immunohistochemistry-Paraffin: Tryptase gamma Antibody (1G1) [NBP2-01679] - Staining of paraffin-embedded Adenocarcinoma of Human ovary tissue using anti-Tryptase gamma mouse monoclonal antibody.

Flow Cytometry: Tryptase gamma Antibody (1G1) [NBP2-01679] - Analysis of Hela cells, using anti-Tryptase gamma antibody, (Red), compared to a nonspecific negative control antibody (Blue).