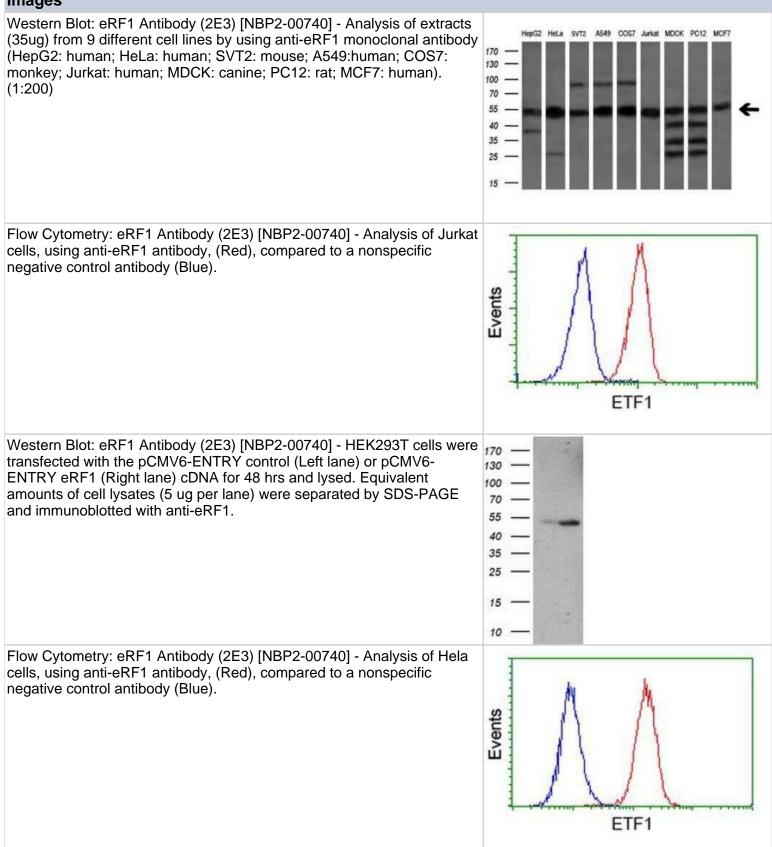

#### NBP2-00740

eRF1 Antibody (OTI2E3)

| ,                           |                                                                                           |
|-----------------------------|-------------------------------------------------------------------------------------------|
| Product Information         |                                                                                           |
| Unit Size                   | 0.1 ml                                                                                    |
| Concentration               | 0.97 mg/ml                                                                                |
| Storage                     | Store at -20C. Avoid freeze-thaw cycles.                                                  |
| Clonality                   | Monoclonal                                                                                |
| Clone                       | OTI2E3                                                                                    |
| Preservative                | 0.02% Sodium Azide                                                                        |
| Isotype                     | IgG2a                                                                                     |
| Purity                      | Immunogen affinity purified                                                               |
| Buffer                      | PBS (pH 7.3), 1.0% BSA and 50% Glycerol                                                   |
| Target Molecular Weight     | 48.9 kDa                                                                                  |
| Product Description         |                                                                                           |
| Host                        | Mouse                                                                                     |
| Gene ID                     | 2107                                                                                      |
| Gene Symbol                 | ETF1                                                                                      |
| Species                     | Human, Mouse, Rat, Canine, Monkey                                                         |
| Immunogen                   | Full length human recombinant protein of human ETF1 (NP_004721) produced in HEK293T cell. |
| Product Application Details |                                                                                           |
| Applications                | Western Blot, Flow Cytometry                                                              |
| Recommended Dilutions       | Western Blot 1:500, Flow Cytometry 1:100                                                  |
|                             |                                                                                           |