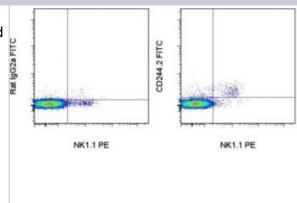

#### **Images**

Flow Cytometry: 2B4/CD244/SLAMF4 Antibody (244F4) [FITC] [NBP2-00221] - Staining of C57Bl/6 splenocytes with Anti-Mouse NK1.1 PE and 0.125 ug of Rat IgG2a K Isotype Control FITC (left) or 0.125 ug of Anti-Mouse CD244.2 (2B4) FITC (right). Cells in the lymphocyte gate were used for analysis.