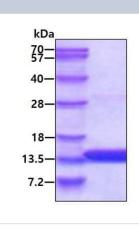

## **Images**

SDS-Page: Recombinant Human ATPase Inhibitory Factor 1 His Protein [NBP1-98902] - 3ug by SDS-PAGE under reducing condition and visualized by coomassie blue stain.