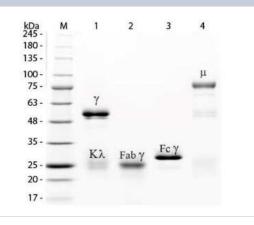

# Images

**Application Notes** 

**Recommended Dilutions** 

SDS-Page: Rabbit IgG, Fc Native Protein [NBP1-97061] - SDS-PAGE of Rabbit IgG F(c) Fragment. Lane M: 3 uL Opal Prestained Marker. Lane 1: Reduced Rabbit IgG Whole Molecule. Lane 2: Reduced Rabbit IgG F (ab) Fragment. Lane 3: Reduced Rabbit IgG F(c) Fragment. Lane 4: Reduced Rabbit IgM Whole Molecule. Load: 1 ug for F(ab) and F(c); 1.2 ug for IgG and IgM. Predicted/Observed size: IgG at 50 and 25 kDa; F(c) at 25 kDa; F(ab) at 25 kDa; IgM at 70 and 23 kDa. Observed F(c) Fragment migrates slightly higher.