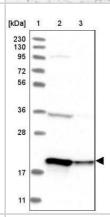

Western Blot: EEF1E1 Antibody [NBP1-89186] - Lane 1: Marker [kDa] 230, 130, 95, 72, 56, 36, 28, 17, 11. Lane 2: Human cell line RT-4. Lane 3: Human cell line U-251MG

Western Blot: EEF1E1 Antibody [NBP1-89186] - Lane 1: NIH-3T3 cell lysate (Mouse embryonic fibroblast cells). Lane 2: NBT-II cell lysate (Rat Wistar bladder tumor cells).