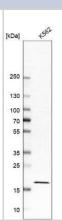

## **Images**

Western Blot: EEF1E1 Antibody [NBP1-89186] - Analysis in human cell line K562

Immunohistochemistry-Paraffin: EEF1E1 Antibody [NBP1-89186] - Staining of human testis shows cytoplasmic positivity in cells in seminiferous ducts.