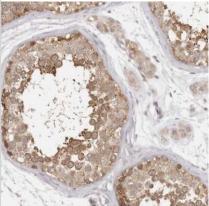

## **Images**

Western Blot: EEF1E1 Antibody [NBP1-89186] - Analysis in human cell line K562

Immunohistochemistry-Paraffin: EEF1E1 Antibody [NBP1-89186] - Staining of human testis shows cytoplasmic positivity in cells in seminiferous ducts.