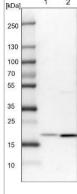

Western Blot: EEF1E1 Antibody [NBP1-89186] - Lane 1: Marker [kDa] 230, 130, 95, 72, 56, 36, 28, 17, 11. Lane 2: Human cell line RT-4. Lane 3: Human cell line U-251MG

Western Blot: EEF1E1 Antibody [NBP1-89186] - Lane 1: NIH-3T3 cell lysate (Mouse embryonic fibroblast cells). Lane 2: NBT-II cell lysate (Rat Wistar bladder tumor cells).