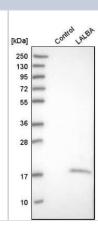

# **Images**

Western Blot: Lactalbumin Alpha Antibody [NBP1-87715] - Analysis in control (vector only transfected HEK293T lysate) and IALBA over-expression lysate (Co-expressed with a C-terminal myc-DDK tag (3.1 kDa) in mammalian HEK293T cells).