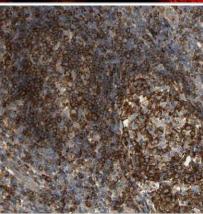

## **Images**

Immunocytochemistry/Immunofluorescence: PLC-gamma 2 Antibody [NBP1-87558] - Immunofluorescent staining of human cell line U-251 MG shows localization to vesicles.

Immunohistochemistry-Paraffin: PLC-gamma 2 Antibody [NBP1-87558] - Staining of human appendix shows strong cytoplasmic positivity in lymphoid tissue.