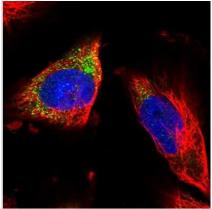

## **Images**

Immunocytochemistry/Immunofluorescence: PLC-gamma 2 Antibody [NBP1-87558] - Immunofluorescent staining of human cell line U-251 MG shows localization to vesicles.

Immunohistochemistry-Paraffin: PLC-gamma 2 Antibody [NBP1-87558] - Staining of human appendix shows strong cytoplasmic positivity in lymphoid tissue.