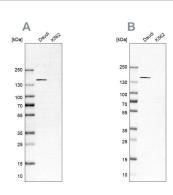

Analysis using NBP1-87558 (A) shows similar pattern to independent antibody NBP1-86030 (B).