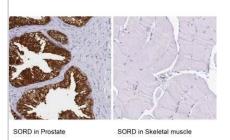

#### Images

Immunohistochemistry-Paraffin: Sorbitol Dehydrogenase Antibody [NBP1-87415] - Analysis in human prostate and skeletal muscle tissues using NBP1-87415 antibody. Corresponding SORD RNA-seq data are presented for the same tissues.

RNA [TPM]

RNA [TPM] 40 80 120 160 200

www.novusbio.com

www.novusbio.com

Immunohistochemistry-Paraffin: Sorbitol Dehydrogenase Antibody [NBP1-87415] - Staining of human prostate shows strong cytoplasmic positivity in glandular cells.