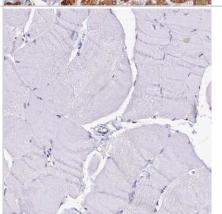

#### Images

Immunohistochemistry-Paraffin: Sorbitol Dehydrogenase Antibody [NBP1-87415] - Analysis in human prostate and skeletal muscle tissues using NBP1-87415 antibody. Corresponding SORD RNA-seq data are presented for the same tissues.

Immunohistochemistry-Paraffin: Sorbitol Dehydrogenase Antibody [NBP1-87415] - Staining of human liver shows strong cytoplasmic positivity in hepatocytes.

Immunohistochemistry-Paraffin: Sorbitol Dehydrogenase Antibody [NBP1-87415] - Staining of human skeletal muscle shows no positivity in myocytes as expected.