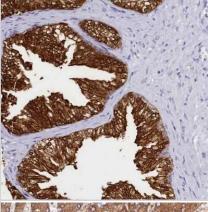

RNA [TPM]

RNA [TPM] 40 80 120 160 200

www.novusbio.com

www.novusbio.com

Immunohistochemistry-Paraffin: Sorbitol Dehydrogenase Antibody [NBP1-87415] - Staining of human prostate shows strong cytoplasmic positivity in glandular cells.