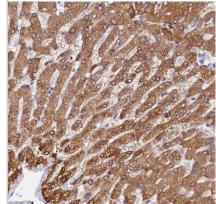

Immunohistochemistry-Paraffin: Sorbitol Dehydrogenase Antibody [NBP1-87415] - Staining of human liver shows strong cytoplasmic positivity in hepatocytes.

Immunohistochemistry-Paraffin: Sorbitol Dehydrogenase Antibody [NBP1-87415] - Staining of human skeletal muscle shows no positivity in myocytes as expected.