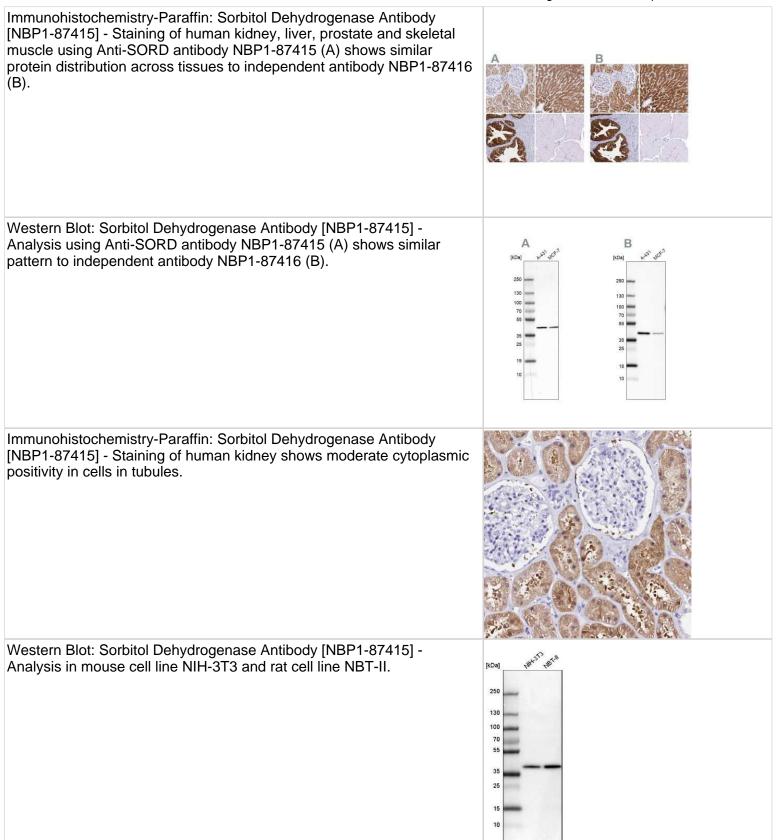

#### Images

Immunohistochemistry-Paraffin: Sorbitol Dehydrogenase Antibody [NBP1-87415] - Analysis in human prostate and skeletal muscle tissues using NBP1-87415 antibody. Corresponding SORD RNA-seq data are presented for the same tissues.

RNA [TPM]

RNA [TPM] 40 80 120 160 200

www.novusbio.com

www.novusbio.com

Immunohistochemistry-Paraffin: Sorbitol Dehydrogenase Antibody [NBP1-87415] - Staining of human prostate shows strong cytoplasmic positivity in glandular cells.

Immunohistochemistry-Paraffin: Sorbitol Dehydrogenase Antibody [NBP1-87415] - Staining of human liver shows strong cytoplasmic positivity in hepatocytes.

Immunohistochemistry-Paraffin: Sorbitol Dehydrogenase Antibody [NBP1-87415] - Staining of human skeletal muscle shows no positivity in myocytes as expected.