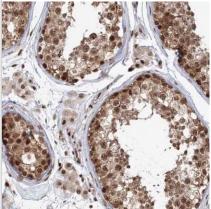

Immunohistochemistry-Paraffin: KIF20A Antibody [NBP1-87176] - Staining of human testis shows nuclear and cytoplasmic positivity in cells in seminiferous ducts.