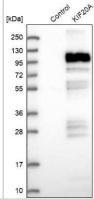

## **Images**

Western Blot: KIF20A Antibody [NBP1-87176] - Analysis in U2OS cells transfected with control siRNA, target specific siRNA probe #1 and #2. Remaining relative intensity is presented.

Western Blot: KIF20A Antibody [NBP1-87176] - Analysis in control (vector only transfected HEK293T lysate) and KIF20A over-expression lysate (Co-expressed with a C-terminal myc-DDK tag (3.1 kDa) in mammalian HEK293T cells).