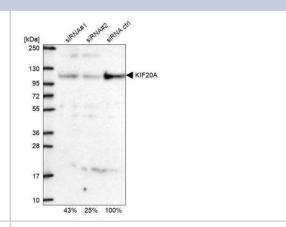

## **Images**

Western Blot: KIF20A Antibody [NBP1-87176] - Analysis in U2OS cells transfected with control siRNA, target specific siRNA probe #1 and #2. Remaining relative intensity is presented.

Western Blot: KIF20A Antibody [NBP1-87176] - Analysis in control (vector only transfected HEK293T lysate) and KIF20A over-expression lysate (Co-expressed with a C-terminal myc-DDK tag (3.1 kDa) in mammalian HEK293T cells).