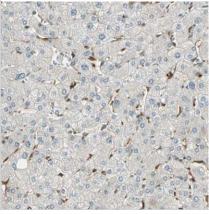

## **Images**

Immunohistochemistry-Paraffin: Serpin B6 Antibody [NBP1-86642] -Staining in human testis and liver tissues using anti-SERPINB6 antibody. Corresponding SERPINB6 RNA-seq data are presented for the same tissues.

Immunohistochemistry-Paraffin: Serpin B6 Antibody [NBP1-86642] - Staining of human liver shows low expression as expected.

Immunohistochemistry-Paraffin: Serpin B6 Antibody [NBP1-86642] - Staining of human testis shows high expression.