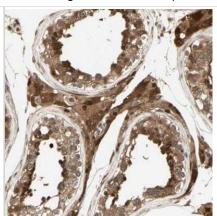

## **Images**

Immunohistochemistry-Paraffin: Serpin B6 Antibody [NBP1-86642] -Staining in human testis and liver tissues using anti-SERPINB6 antibody. Corresponding SERPINB6 RNA-seq data are presented for the same tissues.

Immunohistochemistry-Paraffin: Serpin B6 Antibody [NBP1-86642] - Staining of human liver shows low expression as expected.

Immunohistochemistry-Paraffin: Serpin B6 Antibody [NBP1-86642] - Staining of human testis shows high expression.