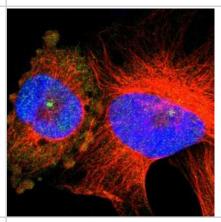

Western Blot: Serpin B6 Antibody [NBP1-86642] - Analysis using Anti-SERPINB6 antibody NBP1-86642 (A) shows similar pattern to independent antibody NBP1-86643 (B).

Immunocytochemistry/Immunofluorescence: Serpin B6 Antibody [NBP1-86642] - Staining of human cell line U-251 MG shows localization to centrosome.