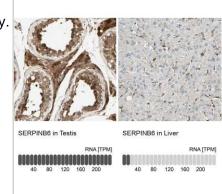

## **Images**

Immunohistochemistry-Paraffin: Serpin B6 Antibody [NBP1-86642] -Staining in human testis and liver tissues using anti-SERPINB6 antibody. Corresponding SERPINB6 RNA-seq data are presented for the same tissues.

Immunohistochemistry-Paraffin: Serpin B6 Antibody [NBP1-86642] - Staining of human liver shows low expression as expected.

Immunohistochemistry-Paraffin: Serpin B6 Antibody [NBP1-86642] - Staining of human testis shows high expression.