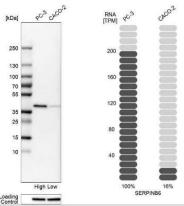

Western Blot: Serpin B6 Antibody [NBP1-86642] - Analysis in human cell lines PC-3 and Caco-2 using anti-SERPINB6 antibody. Corresponding SERPINB6 RNA-seq data are presented for the same cell lines. Loading control: anti-HSP90B1.