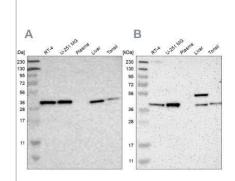

Western Blot: Serpin B6 Antibody [NBP1-86642] - Analysis using Anti-SERPINB6 antibody NBP1-86642 (A) shows similar pattern to independent antibody NBP1-86643 (B).

Immunocytochemistry/Immunofluorescence: Serpin B6 Antibody [NBP1-86642] - Staining of human cell line U-251 MG shows localization to centrosome.