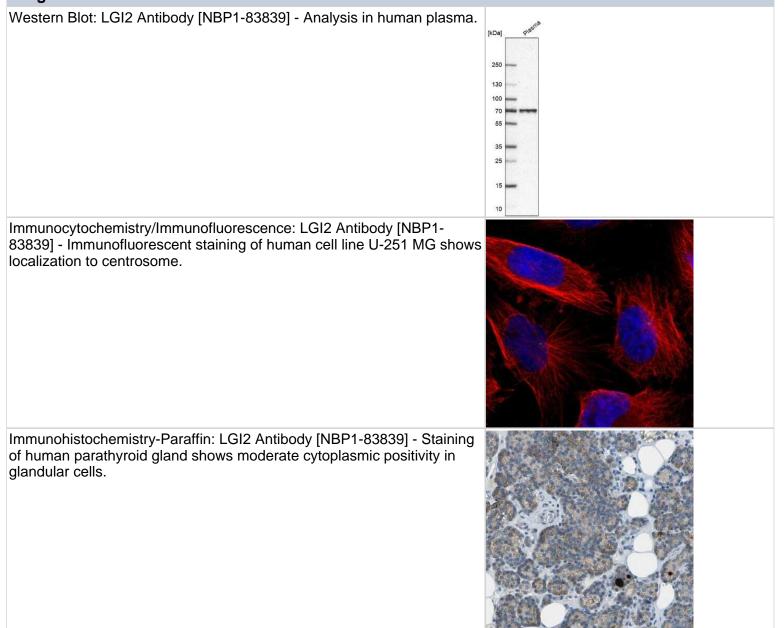

| Applications                | Western Blot, Immunocytochemistry/ Immunofluorescence,<br>Immunohistochemistry, Immunohistochemistry-Paraffin                                                                                                                      |
| Recommended Dilutions       | Western Blot 0.04 - 0.4 ug/ml, Immunohistochemistry 1:20 - 1:50,<br>Immunocytochemistry/ Immunofluorescence 0.25-2 ug/ml,<br>Immunohistochemistry-Paraffin 1:20 - 1:50                                                             |
| Application Notes           | For IHC-Paraffin, HIER pH 6 retrieval is recommended. ICC/IF, Fixation Permeabilization: Use PFA/Triton X-100.                                                                                                                     |



#### Images







#### Novus Biologicals USA

10730 E. Briarwood Avenue Centennial, CO 80112 USA Phone: 303.730.1950 Toll Free: 1.888.506.6887 Fax: 303.730.1966 nb-customerservice@bio-techne.com

#### **Bio-Techne Canada**

21 Canmotor Ave Toronto, ON M8Z 4E6 Canada Phone: 905.827.6400 Toll Free: 855.668.8722 Fax: 905.827.6402 canada.inquires@bio-techne.com

#### **Bio-Techne Ltd**

19 Barton Lane Abingdon Science Park Abingdon, OX14 3NB, United Kingdom Phone: (44) (0) 1235 529449 Free Phone: 0800 37 34 15 Fax: (44) (0) 1235 533420 info.EMEA@bio-techne.com

#### **General Contact Information**

www.novusbio.com Technical Support: nb-technical@biotechne.com Orders: nb-customerservice@bio-techne.com General: novus@novusbio.com

#### Products Related to NBP1-83839

| NBP1-83839PEP | LGI2 Recombinant Prot