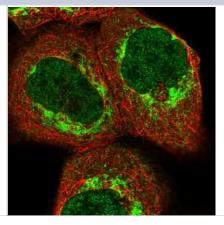

#### Images

Immunocytochemistry/Immunofluorescence: ZZEF1 Antibody [NBP1-83828] - Staining of human cell line A-431 shows localization to nucleoplasm & mitochondria. Antibody staining is shown in green.