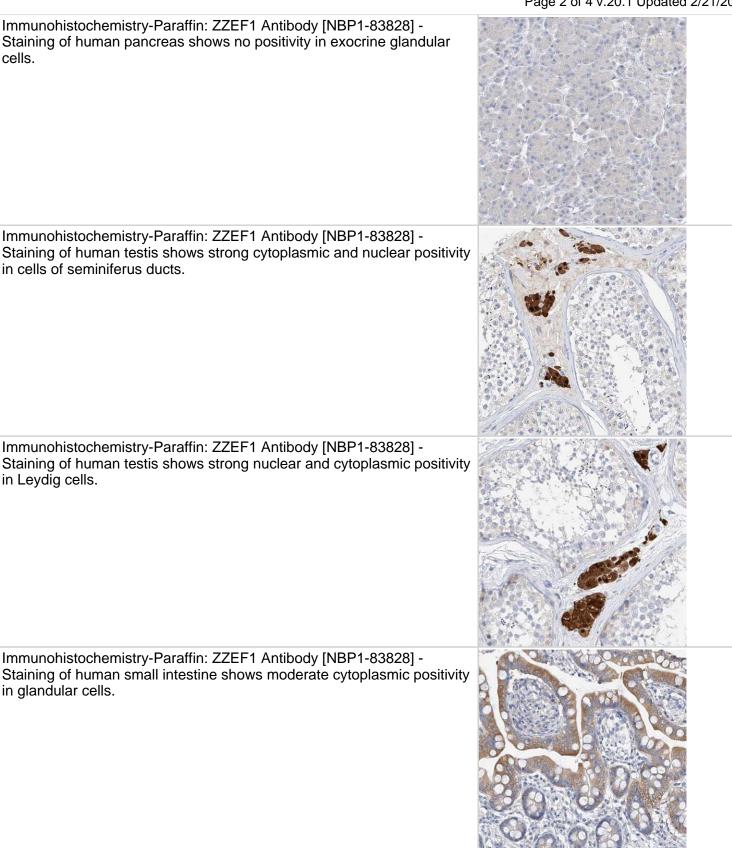

#### NBP1-83828

ZZEF1 Antibody - BSA Free

| Product Information         |                                                                                                                                                                          |
|-----------------------------|--------------------------------------------------------------------------------------------------------------------------------------------------------------------------|
| Unit Size                   | 0.1 ml                                                                                                                                                                   |
| Concentration               | Concentrations vary lot to lot. See vial label for concentration. If unlisted please contact technical services.                                                         |
| Storage                     | Store at 4C short term. Aliquot and store at -20C long term. Avoid freeze-thaw cycles.                                                                                   |
| Clonality                   | Polyclonal                                                                                                                                                               |
| Preservative                | 0.02% Sodium Azide                                                                                                                                                       |
| Isotype                     | IgG                                                                                                                                                                      |
| Purity                      | Immunogen affinity purified                                                                                                                                              |
| Buffer                      | PBS (pH 7.2) and 40% Glycerol                                                                                                                                            |
| Product Description         |                                                                                                                                                                          |
| Host                        | Rabbit                                                                                                                                                                   |
| Gene ID                     | 23140                                                                                                                                                                    |
| Gene Symbol                 | ZZEF1                                                                                                                                                                    |
| Species                     | Human                                                                                                                                                                    |
| Immunogen                   | This antibody was developed against Recombinant Protein corresponding to amino acids:<br>DYFFLEVQKRFDGDELTTDERIRSLAQRWQPSKSLRLEEQSAKAVDTDMILPC<br>LSRPARCDQATAESNPVTQKLI |
| Product Application Details |                                                                                                                                                                          |
| Applications                | Immunocytochemistry/ Immunofluorescence, Immunohistochemistry, Immunohistochemistry-Paraffin                                                                             |
| Recommended Dilutions       | Immunohistochemistry 1:200 - 1:500, Immunocytochemistry/<br>Immunofluorescence 0.25-2 ug/ml, Immunohistochemistry-Paraffin 1:200 - 1:500                                 |
| Application Notes           | For IHC-Paraffin, HIER pH 6 retrieval is recommended. ICC/IF Fixation Permeabilization: Use PFA/Triton X-100.                                                            |