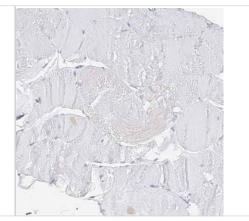

Immunohistochemistry-Paraffin: ZZEF1 Antibody [NBP1-83828] - Staining of human skeletal muscle shows no positivity in myocytes.

www.novusbio.com