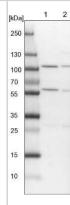

## **Images**

Western Blot: ADHFE1 Antibody [NBP1-83530] - Lane 1: NIH-3T3 cell lysate (Mouse embryonic fibroblast cells). Lane 2: NBT-II cell lysate (Rat Wistar bladder tumor cells).

LEMAEILGADTRTARIQDAGLVLADTLRKFLFDLDVDDGLAAVGYSKADIPALVK