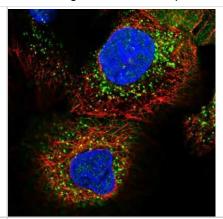

Immunocytochemistry/Immunofluorescence: ADHFE1 Antibody [NBP1-83530] - Immunofluorescent staining of human cell line A-431 shows localization to vesicles.

Immunohistochemistry-Paraffin: ADHFE1 Antibody [NBP1-83530] - Staining in human liver and pancreas tissues using anti-ADHFE1 antibody. Corresponding ADHFE1 RNA-seq data are presented for the same tissues.