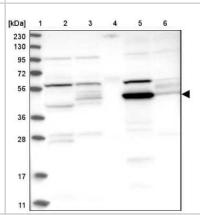

Western Blot: ADHFE1 Antibody [NBP1-83530] - Lane 1: Marker [kDa] 230, 130, 95, 72, 56, 36, 28, 17, 11. Lane 2: Human cell line RT-4. Lane 3: Human cell line U-251MG sp. Lane 4: Human plasma (IgG/HSA depleted). Lane 5: Human liver tissue. Lane 6: Human tonsil tissue