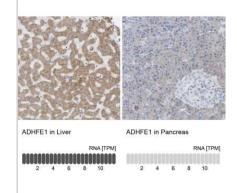

Immunocytochemistry/Immunofluorescence: ADHFE1 Antibody [NBP1-83530] - Immunofluorescent staining of human cell line A-431 shows localization to vesicles.

Immunohistochemistry-Paraffin: ADHFE1 Antibody [NBP1-83530] - Staining in human liver and pancreas tissues using anti-ADHFE1 antibody. Corresponding ADHFE1 RNA-seq data are presented for the same tissues.

Immunohistochemistry-Paraffin: ADHFE1 Antibody [NBP1-83530] - Staining of human liver shows high expression.

Immunohistochemistry-Paraffin: ADHFE1 Antibody [NBP1-83530] - Staining of human pancreas shows low expression as expected.