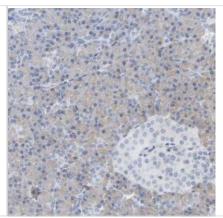

Immunocytochemistry/Immunofluorescence: ADHFE1 Antibody [NBP1-83530] - Immunofluorescent staining of human cell line A-431 shows localization to vesicles.

Immunohistochemistry-Paraffin: ADHFE1 Antibody [NBP1-83530] - Staining in human liver and pancreas tissues using anti-ADHFE1 antibody. Corresponding ADHFE1 RNA-seq data are presented for the same tissues.

Immunohistochemistry-Paraffin: ADHFE1 Antibody [NBP1-83530] - Staining of human liver shows high expression.

Immunohistochemistry-Paraffin: ADHFE1 Antibody [NBP1-83530] - Staining of human pancreas shows low expression as expected.