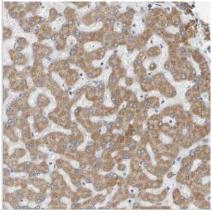

Immunocytochemistry/Immunofluorescence: ADHFE1 Antibody [NBP1-83530] - Immunofluorescent staining of human cell line A-431 shows localization to vesicles.

Immunohistochemistry-Paraffin: ADHFE1 Antibody [NBP1-83530] - Staining in human liver and pancreas tissues using anti-ADHFE1 antibody. Corresponding ADHFE1 RNA-seq data are presented for the same tissues.

Immunohistochemistry-Paraffin: ADHFE1 Antibody [NBP1-83530] - Staining of human liver shows high expression.

Immunohistochemistry-Paraffin: ADHFE1 Antibody [NBP1-83530] - Staining of human pancreas shows low expression as expected.