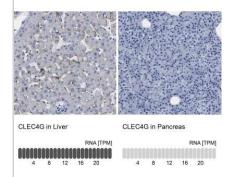

#### Images

Immunohistochemistry-Paraffin: LSECtin/CLEC4G Antibody [NBP1-82815] - Staining in human liver and pancreas tissues using anti-CLEC4G antibody. Corresponding CLEC4G RNA-seq data are presented for the same tissues.