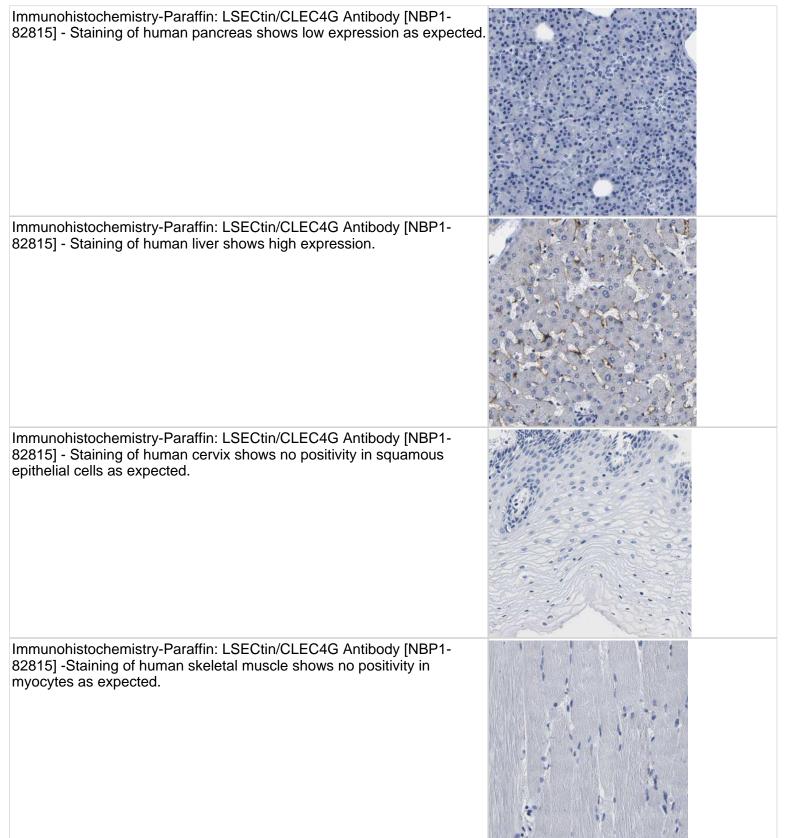

Immunohistochemistry-Paraffin: LSECtin/CLEC4G Antibody [NBP1-82815] - Staining of human pancreas shows no positivity in exocrine glandular cells as expected.

www.novusbio.com