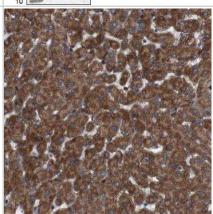

Immunohistochemistry-Paraffin: Siglec-8 Antibody [NBP1-82666] -Staining of human liver shows strong cytoplasmic positivity in hepatocytes.