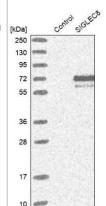

#### Images

Western Blot: Siglec-8 Antibody [NBP1-82666] - Analysis in control (vector only transfected HEK293T lysate) and SIGLEC8 over-expression lysate (Co-expressed with a C-terminal myc-DDK tag (3.1 kDa) in mammalian HEK293T cells).