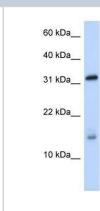

## **Images**

Western Blot: EIF1A Antibody [NBP1-80556] - Human Brain lysate, concentration 0.2-1 ug/ml.