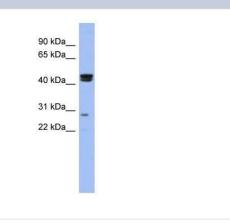

# **Images**

Western Blot: HSFY1 Antibody [NBP1-80387] - COLO205 cells lysate, concentration 0.2-1 ug/ml.