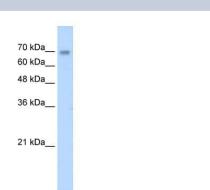

#### Images

Western Blot: ZNF264 Antibody [NBP1-80298] - Jurkat cell lysate, concentration 0.2-1 ug/ml.

Immunohistochemistry: ZNF264 Antibody [NBP1-80298] - Human Lung cell Cellular data: alveolar cell Antibody Concentration: 4.0-8.0 ug/ml Magnification: 400X.