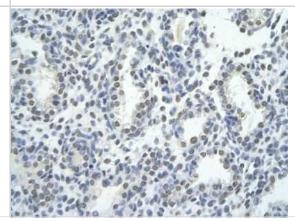

#### Images

Western Blot: ZNF264 Antibody [NBP1-80298] - Jurkat cell lysate, concentration 0.2-1 ug/ml.

Immunohistochemistry: ZNF264 Antibody [NBP1-80298] - Human Lung cell Cellular data: alveolar cell Antibody Concentration: 4.0-8.0 ug/ml Magnification: 400X.