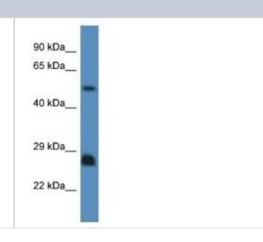

## Images

Western Blot: SHC3 Antibody [NBP1-79656] - Mouse Spleen Lysate 1ug/ml Gel Concentration 12%