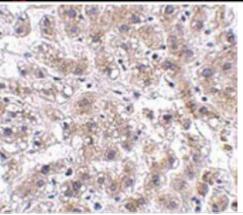

Immunohistochemistry-Paraffin: AFAP1L2 Antibody [NBP1-77358] - Human liver tissue with AFAP1L2 antibody at 2.5 ug/ml.