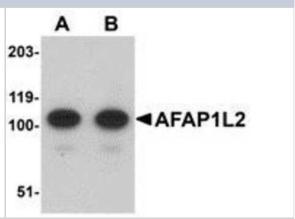

### **Images**

Western Blot: AFAP1L2 Antibody [NBP1-77358] - Mouse liver tissue lysate with AFAP1L2 antibody at (A) 1 and (B) 2 ug/ml.

Immunocytochemistry/Immunofluorescence: AFAP1L2 Antibody [NBP1-77358] - Immunofluorescence of AFAP1L2 in human liver tissue with AFAP1L antibody at 20 ug/mL.