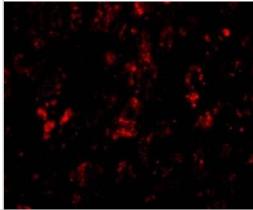

### **Images**

Western Blot: AFAP1L2 Antibody [NBP1-77358] - Mouse liver tissue lysate with AFAP1L2 antibody at (A) 1 and (B) 2 ug/ml.

Immunocytochemistry/Immunofluorescence: AFAP1L2 Antibody [NBP1-77358] - Immunofluorescence of AFAP1L2 in human liver tissue with AFAP1L antibody at 20 ug/mL.