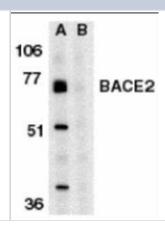

# **Images**

Western Blot: BACE2 Peptide [NBP1-77308PEP] - blocks the antibody activity completely in Western blot by incubating the peptide with equal volume of antibody for 30 min at 37C