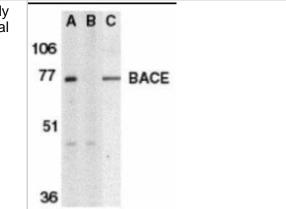

#### Images

Western Blot: BACE1 Peptide [NBP1-77307PEP] - blocks the antibody activity completely in Western blot by incubating the peptide with equal volume of antibody for 30 min at 37C