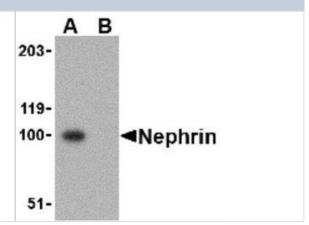

## **Images**

Western Blot: Nephrin Peptide [NBP1-77303PEP] - blocks the antibody activity completely in Western blot by incubating the peptide with equal volume of antibody for 30 min at 37C