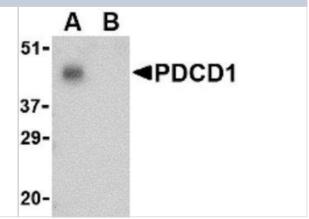

## **Images**

Western Blot: PD1 Peptide [NBP1-77276PEP] - blocks the antibody activity completely in Western blot by incubating the peptide with equal volume of antibody for 30 min at 37C.