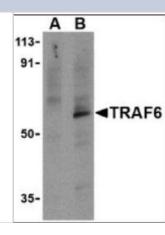

# **Images**

Western Blot: TRAF6 Peptide [NBP1-77230PEP] - blocks the antibody activity completely in Western blot by incubating the peptide with equal volume of antibody for 30 min at 37C