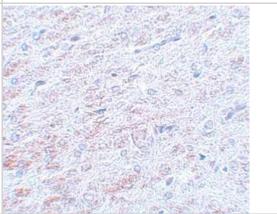

# **Images**

Western Blot: TCF-3/E2A Antibody [NBP1-77119] - Human brain tissue lysate with TCF3/E2A antibody at 1 ug/mL in (A) the absence and (B) presence of peptide blocking.

Immunohistochemistry-Paraffin: TCF-3/E2A Antibody [NBP1-77119] - Rat liver tissue with TCF3/E2A antibody at 5 ug/mL.