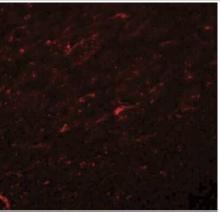

Immunohistochemistry: TCF-3/E2A Antibody [NBP1-77119] - Rat brain tissue at 20 ug/mL.