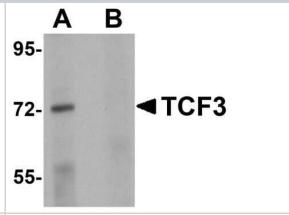

# **Images**

Western Blot: TCF-3/E2A Antibody [NBP1-77119] - Human brain tissue lysate with TCF3/E2A antibody at 1 ug/mL in (A) the absence and (B) presence of peptide blocking.

Immunohistochemistry-Paraffin: TCF-3/E2A Antibody [NBP1-77119] - Rat liver tissue with TCF3/E2A antibody at 5 ug/mL.