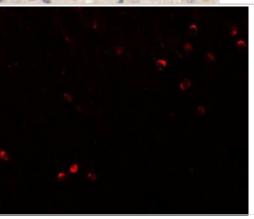

Immunohistochemistry: SPRYD3 Antibody [NBP1-77116] - Immunohistochemistry of SPRYD3 in mouse brain tissue with SPRYD3 antibody at 5 ug/mL.

Immunohistochemistry: SPRYD3 Antibody [NBP1-77116] - Immunofluorescence of SPRYD3 in mouse brain tissue with SPRYD3 antibody at 20 ug/mL.