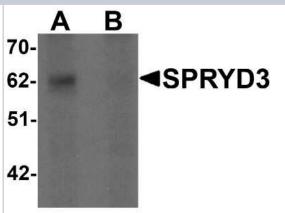

## **Images**

Western Blot: SPRYD3 Antibody [NBP1-77116] - Western blot analysis of SPRYD3 in human brain tissue lysate with SPRYD3 antibody at 1 ug/mL in (A) the absence and (B) the presence of blocking peptide