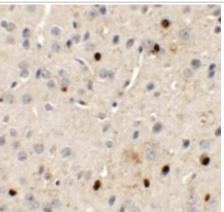

Immunohistochemistry: SPRYD3 Antibody [NBP1-77116] - Immunohistochemistry of SPRYD3 in mouse brain tissue with SPRYD3 antibody at 5 ug/mL.

Immunohistochemistry: SPRYD3 Antibody [NBP1-77116] - Immunofluorescence of SPRYD3 in mouse brain tissue with SPRYD3 antibody at 20 ug/mL.