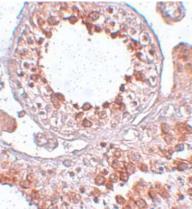

Immunohistochemistry-Paraffin: ESX1 Antibody [NBP1-77114] - Human testis tissue with ESX1 antibody at 2.5 ug/mL.