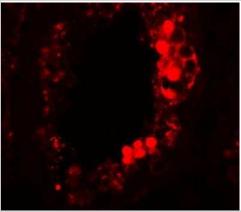

# **Images**

Western Blot: ESX1 Antibody [NBP1-77114] - Human testis tissue lysate with ESX1 antibody at (A) 1 and (B) 2 ug/mL.

Immunocytochemistry/Immunofluorescence: ESX1 Antibody [NBP1-77114] - Immunofluorescence of ESX1 in human testis tissue with ESX1 antibody at 20 ug/mL.