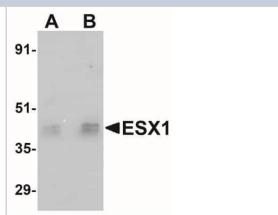

# **Images**

Western Blot: ESX1 Antibody [NBP1-77114] - Human testis tissue lysate with ESX1 antibody at (A) 1 and (B) 2 ug/mL.

Immunocytochemistry/Immunofluorescence: ESX1 Antibody [NBP1-77114] - Immunofluorescence of ESX1 in human testis tissue with ESX1 antibody at 20 ug/mL.