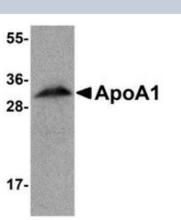

#### **Images**

Western Blot: Apolipoprotein A-I/ApoA1 Antibody [NBP1-77008] - Human liver tissue lysate with ApoA1 antibody at 1 ug/ml.

Immunohistochemistry: Apolipoprotein A-I/ApoA1 Antibody [NBP1-77008] - Immunofluorescence of ApoA1 in mouse liver tissue with ApoA1 antibody at 20 ug/mL.Red: ApoA1 Antibody (NBP1-77008) Blue: DAPI staining