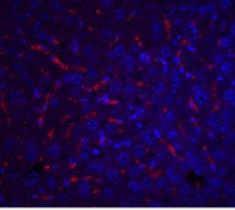

#### **Images**

Western Blot: Apolipoprotein A-I/ApoA1 Antibody [NBP1-77008] - Human liver tissue lysate with ApoA1 antibody at 1 ug/ml.

Immunohistochemistry: Apolipoprotein A-I/ApoA1 Antibody [NBP1-77008] - Immunofluorescence of ApoA1 in mouse liver tissue with ApoA1 antibody at 20 ug/mL.Red: ApoA1 Antibody (NBP1-77008) Blue: DAPI staining