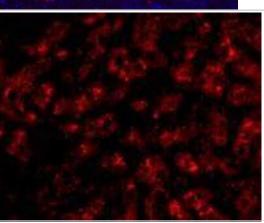

Immunohistochemistry: Apolipoprotein A-I/ApoA1 Antibody [NBP1-77008] - Human liver tissue.