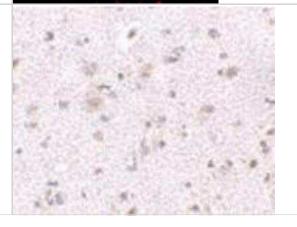

Immunohistochemistry-Paraffin: BRE Antibody [NBP1-76830] - Human brain tissue with BRE antibody at 2.5 ug/ml.