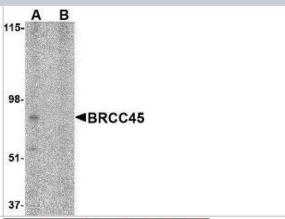

## **Images**

Western Blot: BRE Antibody [NBP1-76830] - HeLa cell lysate in (A) the absence and (B) presence of blocking peptide with BRE antibody at 1 ug/ml.

Immunocytochemistry/Immunofluorescence: BRE Antibody [NBP1-76830] - Immunofluorescence of BRCC45 in human brain tissue with BRCC45 antibody at 20 ug/mL.