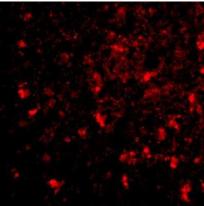

## **Images**

Western Blot: BRE Antibody [NBP1-76830] - HeLa cell lysate in (A) the absence and (B) presence of blocking peptide with BRE antibody at 1 ug/ml.

Immunocytochemistry/Immunofluorescence: BRE Antibody [NBP1-76830] - Immunofluorescence of BRCC45 in human brain tissue with BRCC45 antibody at 20 ug/mL.