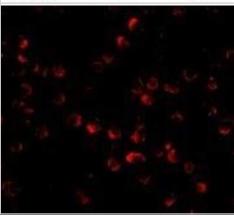

## **Images**

Western Blot: HUWE1 Antibody [NBP1-76795] - Daudi cell lysate with HUWE1 antibody at 1 ug/ml.

Immunocytochemistry/Immunofluorescence: HUWE1 Antibody [NBP1-76795] - Daudi cells with HUWE1 antibody at 5 ug/ml.

Immunocytochemistry/Immunofluorescence: HUWE1 Antibody [NBP1-76795] - Daudi cells at 20 ug/ml