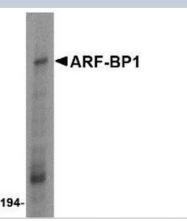

## **Images**

Western Blot: HUWE1 Antibody [NBP1-76795] - Daudi cell lysate with HUWE1 antibody at 1 ug/ml.

Immunocytochemistry/Immunofluorescence: HUWE1 Antibody [NBP1-76795] - Daudi cells with HUWE1 antibody at 5 ug/ml.