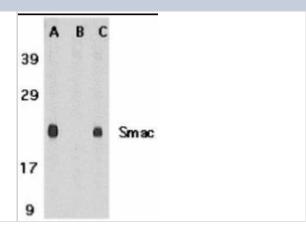

# **Images**

Western Blot: Smac Peptide [NBP1-76772PEP] - blocks the antibody activity completely in Western blot by incubating the peptide with equal volume of antibody for 30 min at 37C