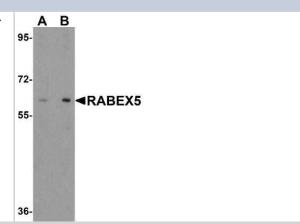

# **Images**

Western Blot: Rabex5 Antibody [NBP1-76548] - Analysis in human liver tissue lysate with antibody at (A) 1 and (B) 2 ug/mL.

Immunocytochemistry/Immunofluorescence: Rabex5 Antibody [NBP1-76548] - Immunofluorescence of RABEX5 in mouse brain tissue with RABEX5 antibody at 20 ug/mL.