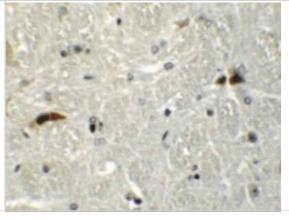

Immunohistochemistry: Rabex5 Antibody [NBP1-76548] - Immunohistochemistry of RABEX5 in mouse brain tissue with RABEX5 antibody at 5 ug/mL.