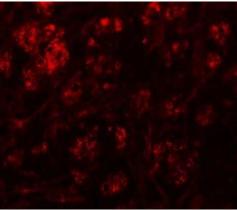

# **Images**

Western Blot: Rabex5 Antibody [NBP1-76548] - Analysis in human liver tissue lysate with antibody at (A) 1 and (B) 2 ug/mL.

Immunocytochemistry/Immunofluorescence: Rabex5 Antibody [NBP1-76548] - Immunofluorescence of RABEX5 in mouse brain tissue with RABEX5 antibody at 20 ug/mL.