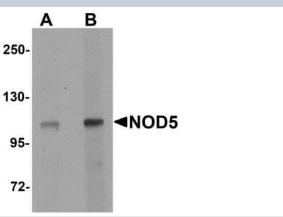

## **Images**

Western Blot: NLRX1 Antibody [NBP1-76287] - Rat spleen tissue cell lysate with NOD5 antibody at (A) 1 and (B) 2 ug/mL.

Immunocytochemistry/Immunofluorescence: NLRX1 Antibody [NBP1-76287] - Immunofluorescence of NLRX1 in rat spleen tissue with NLRX1 antibody at 20 ug/mL.