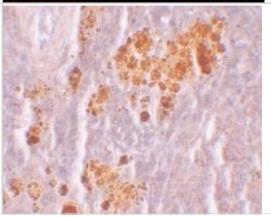

Immunohistochemistry-Paraffin: NLRX1 Antibody [NBP1-76287] - Rat spleen tissue with NOD5 antibody at 10 ug/mL.