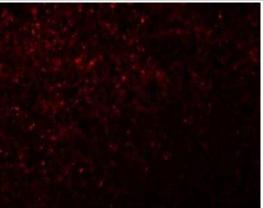

## **Images**

Western Blot: NLRX1 Antibody [NBP1-76287] - Rat spleen tissue cell lysate with NOD5 antibody at (A) 1 and (B) 2 ug/mL.

Immunocytochemistry/Immunofluorescence: NLRX1 Antibody [NBP1-76287] - Immunofluorescence of NLRX1 in rat spleen tissue with NLRX1 antibody at 20 ug/mL.