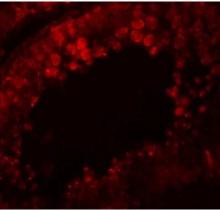

# **Images**

Western Blot: CRISP-2 Antibody [NBP1-76277] - Human testis tissue lysate with CRISP2 antibody at (A) 0.5 and (B) 1 ug/mL.

Immunocytochemistry/Immunofluorescence: CRISP-2 Antibody [NBP1-76277] - Immunofluorescence of CRISP in human testis tissue with CRISP antibody at 20 ug/mL.