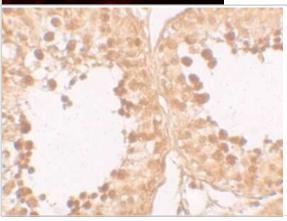

Immunohistochemistry: CRISP-2 Antibody [NBP1-76277] - Immunohistochemistry of CRISP2 in human testis tissue with CRISP2 antibody at 10 ug/mL.