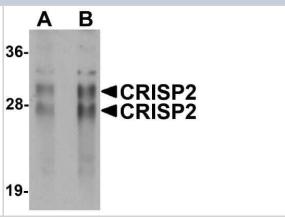

# **Images**

Western Blot: CRISP-2 Antibody [NBP1-76277] - Human testis tissue lysate with CRISP2 antibody at (A) 0.5 and (B) 1 ug/mL.

Immunocytochemistry/Immunofluorescence: CRISP-2 Antibody [NBP1-76277] - Immunofluorescence of CRISP in human testis tissue with CRISP antibody at 20 ug/mL.