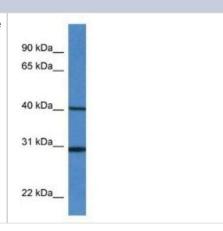

Western Blot: Signal Peptide Peptidase Antibody [NBP1-74111] - Mouse Spleen Lysate 1ug/ml Gel Concentration 12%