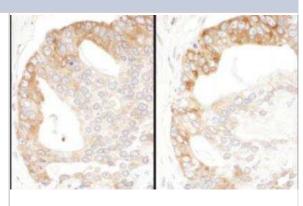

#### **Images**

Immunohistochemistry-Paraffin: PA2G4/EBP1 Antibody [NBP1-71839] - FFPE serial sections of human prostate carcinoma. Antibody: Affinity purified rabbit anti-EBP1, left image and , right image used at a dilution of 1:200 (1 ug/ml). Detection: DAB. Counterstain: hematoxylin (blue).