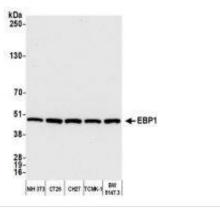

PA2G4/EBP1 Antibody [NBP1-71839] - Whole cell lysate (10 ug) from NIH 3T3, CT26, CH27, TCMK-1, and BW5147.3 cells prepared using NETN lysis buffer. Antibody: Affinity purified rabbit anti-EBP1 antibody used for WB at 0.04 ug/ml. Detection: Chemiluminescence with an exposure time of 10 seconds.