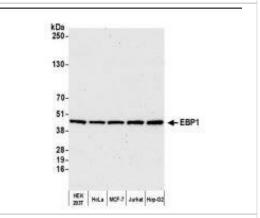

PA2G4/EBP1 Antibody [NBP1-71839] - Whole cell lysate (10 ug) from HEK293T, HeLa, MCF-7, Jurkat, and Hep-G2 cells prepared using NETN lysis buffer. Antibody: Affinity purified rabbit anti-EBP1 antibody used for WB at 0.04 ug/ml. Detection: Chemiluminescence with an exposure time of 30 seconds.