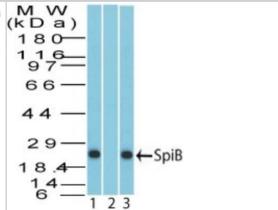

## **Images**

**Recommended Dilutions** 

**Applications** 

Western Blot: SPIB Antibody [NBP1-70345] - Analysis of Spi-B in human Daudi lysate in the 1) absence and 2) presence of immunizing peptide and 3) on mouse RAW lysate using Spi-B polyclonal antibody at 4 ug/ml.