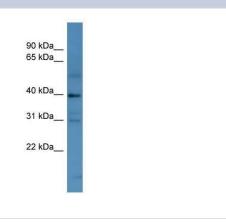

# **Images**

Western Blot: Melanoma antigen family C2 Antibody [NBP1-68961] - Titration: 0.2-1 ug/ml, Positive Control: 721\_B cell lysate.