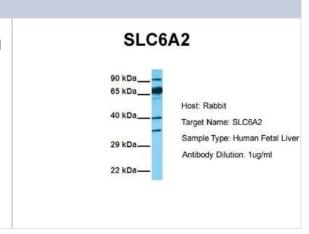

## **Images**

Western Blot: SLC6A2/NET/Noradrenaline transporter Antibody [NBP1-60120] - Sample Tissue: Human Fetal Liver Antibody Dilution: 1.0 ug/ml

region.