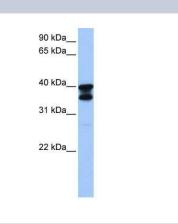

## **Images**

Western Blot: SLC25A31 Antibody [NBP1-59561] - Human Brain lysate, concentration 0.2-1 ug/ml.