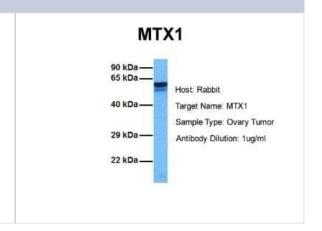

# **Images**

Western Blot: Metaxin 1 Antibody [NBP1-59449] - Sample Tissue: Human Ovary Tumor Antibody Dilution: 1.0 ug/ml