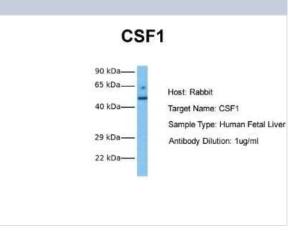

## **Images**

Western Blot: M-CSF Antibody [NBP1-59425] - Sample Tissue: Human Fetal Liver Antibody Dilution: 1.0 ug/ml