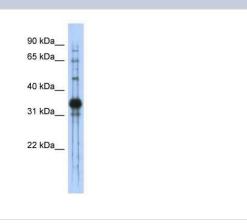

#### **Images**

Western Blot: Chondroadherin Antibody [NBP1-58038] - Transfected 293T cell lysate, concentration 0.2-1 ug/ml.