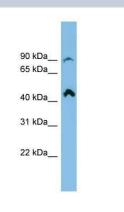

## **Images**

Western Blot: N4BP2L2 Antibody [NBP1-57762] - THP-1 cell lysate, concentration 0.2-1 ug/ml.